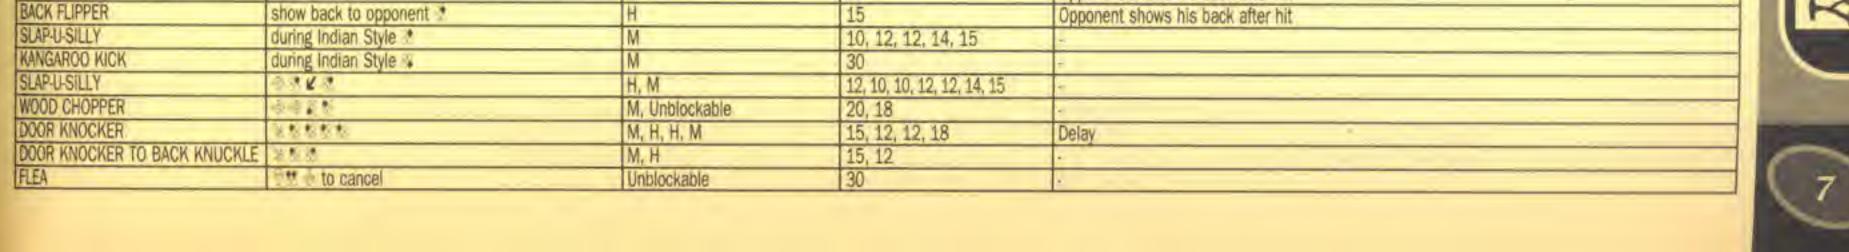

|  |  |  |
|-------------------|------------------------------|-------------|------------|-----------------------------------|--|--|--|--|
| NAME              | COMMAND ( . = LEVER NEUTRAL) | PROPERTY    | DAMAGE     | NOTE                              |  |  |  |  |
| SAMURAL CUTTER    | crouching & = *              | Unblockable | 20         |                                   |  |  |  |  |
| SHARK ATTACK BLOW | 5-94 Ma                      | M, H, M     | 40, 40, 30 | +                                 |  |  |  |  |
| BACK BLOW         |                              | Н           | 12         | Opponent shows his back after hit |  |  |  |  |
| BACK FLIPPER      | show back to poponent ?      | Н           | 15         | Opponent shows his back after hit |  |  |  |  |

N

PLAYER'S GUIDE



#### MOVE (continued): YOSHIMITSU

| NAME                                | COMMAND ( . = LEVER NEUTRAL)                  | PROPERTY     | DAMAGE                         | NOTE                                                               |
|-------------------------------------|-----------------------------------------------|--------------|--------------------------------|--------------------------------------------------------------------|
|                                     |                                               |              |                                |                                                                    |
| AVOIDING THE PUDDLE                 | * (or * or *) *                               | M            | 25                             |